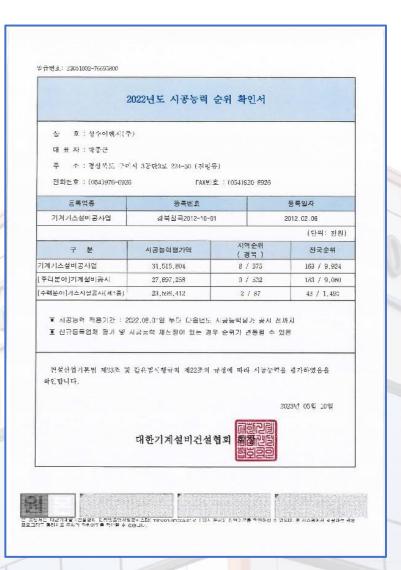

#### Construction Capacity Evaluation Amount

| Year | Classification                               | Sales (Unit:1000<br>KRW) |
|------|----------------------------------------------|--------------------------|
| 2020 | Machine Equipment                            | 13,926,006               |
| 2020 | Gas Construction Class 1                     | 10,374,487               |
|      | Machine Equipment                            | 19,243,602               |
| 2021 | Gas Construction Class 1                     | 14,471,847               |
|      | Construction of Mechanical<br>Gas Facilities | 23,253,728               |
|      | Machine Equipment                            | 27,697,258               |
| 2022 | Gas Construction Class 1                     | 23,598,412               |
|      | Construction of Mechanical<br>Gas Facilities | 31,515,804               |
|      | Machine Equipment                            | 35,700,387               |
| 2023 | Gas Construction Class 1                     | 23,261,455               |
|      | Construction of Mechanical<br>Gas Facilities | 39,227,450               |