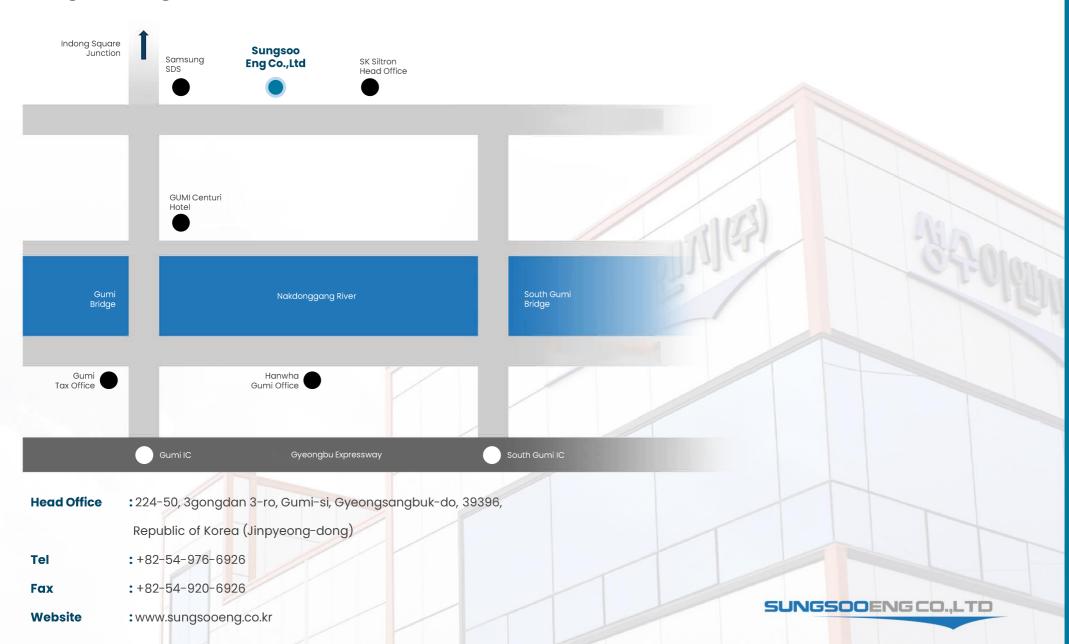

# HEAD OFFICE LOCATION

Sungsoo Eng co.,ltd

1. Location of the Head Office

## Location

Sungsoo Eng co.,ltd

SUNGSOOENG CO.,LTD

# **Company Overview**

Sungsoo Eng co.,ltd

**Company Name** :SUNGSOO ENG Co., Ltd.

Date of Establishment : December 24, 2010

Name of CEO : Park, Jonggeon

**Registration No.** : 513-81-61496

**Head Office** : 224-50, 3gongdan 3-ro, Gumi-si,

Gyeongsangbuk-do, 39396,

Republic of Korea (Jinpyeong-dong)

**Tel** : +82-54-976-6926

**Fax** : +82-54-920-6926

**Website** :www.sungsooeng.co.kr

**E-mail** :sseng@sungsooeng.co.kr

**Type** : Construction and manufacturing