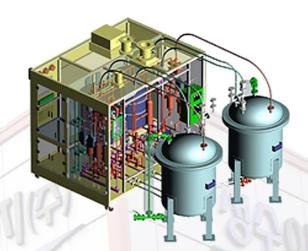

#### **Central Chemical Supply System**

It serves as a system that provides various chemicals necessary for the semiconductor manufacturing process in a timely and safe manner in production equipment.

# **Central Chemical Supply System**

Sungsoo Eng co.,ltd

#### **Central Chemical Supply System**

It plays a role of the system which promptly and safely supplies all kinds of chemicals required for the manufacturing process of semiconductor to production equipment in time.