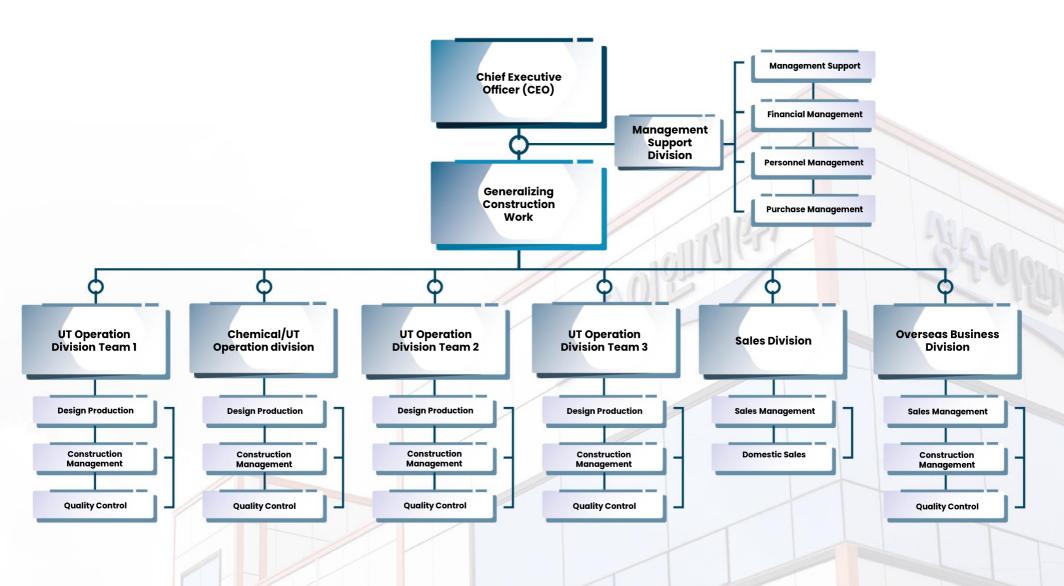

|       | STREET WITHOUT INDIVIDU                   | _             | mer e   | per ma |
|       | The Andrews her owners                    |               |         |        |
| _     | PRESENT THEORY MANAGEM                    | (400 km)      | PERMIT  | 01.60+ |
| 1835  |                                           |               |         |        |
|       | 476 Jan 11, cost 5, 7 co                  |               |         | 110000 |
|       | Barris (Strate (1748-1274) -              | superior vert | * ** ** |        |
|       | 827 2 83434 (1748 1274)<br>282            | superior vert | 100     |        |

Factory Registration Certificate of Korea



GIẨY CHƯNG NHẠN ĐĂNG KÝ ĐOẠNH NGHIỆP CÒNG TY TRÁCH NHIỆM HỮU HẠN MỘT THÀNH VIỀN

## **Organizational Chart**

Sungsoo Eng co.,ltd



# Sales Figures

Sungsoo Eng co.,ltd

#### Construction Capacity Evaluation Amount

| Year | Classification                               | Sales (Unit:1000<br>KRW) |
|------|----------------------------------------------|--------------------------|
| 2020 | Machine Equipment                            | 13,926,006               |
| 2020 | Gas Construction Class 1                     | 10,374,487               |
|      | Machine Equipment                            | 19,243,602               |
| 2021 | Gas Construction Class 1                     | 14,471,847               |
|      | Construction of Mechanical<br>Gas Facilities | 23,253,728               |
|      | Machine Equipment                            | 27,697,258               |
| 2022 | Gas Construction Class 1